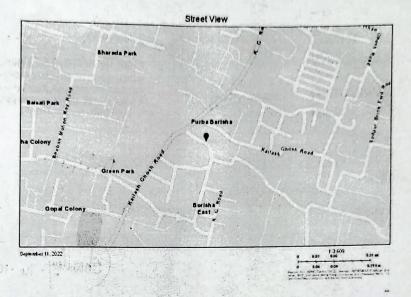

ख) अनापत्ति प्रमाण पत्र के आवेदन में आवेदक द्वारा उपलब्ध कराए गए स्थल निर्देशांक को सड़क दृश्य मानचित्र और उपग्रह मानचित्र पर अंकित किया गया है जैसा कि अनुलग्रक में दिखाया गया है। आवेदक / मालिक यह सुनिश्चित करे कि अंकित किए गए निर्देशांक उसके स्थल से मेल खाते हैं। किसी भी विसंगति के मामले में, नामित अधिकारी को अनापत्ति प्रमाण पत्र रद्द करने के लिए अनुरोध किया जाएगा।

b. The Site coordinates as provided by the applicant in the NOC application has been plotted on the street view map and satellite map as shown in ANNEXURE. Applicant/Owner to ensure that the plotted coordinates corresponds to his/her site. In case of any discrepancy, Designated Officer shall be requested for cancellation of the NOC.